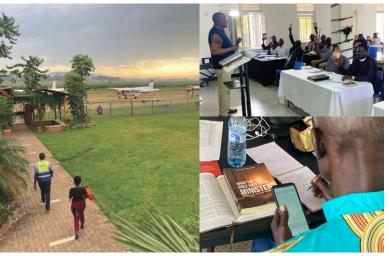

## **Training Pastors**

Bible 4 Life Training Conference, Arua & Kampala, Uganda

The LMW Bible 4 Life Training Conference was held in Uganda in June 2023 with the aim of providing intensive biblical leadership training to leaders in the Arua and Kampala areas. The conference was organized by Leadership Ministries Worldwide (LMW) and El-Rehoboth Global Leadership Foundation (EGLF), in partnership with His Sickle International Missions and Father's Union of the Church of Uganda. LMW was represented by board member, Timothy Schmidt. The initiative involved providing training to local pastors using LMW Resources - featuring The Preacher's Outline & Sermon Bible (POSB) and Minister's Handbook.

#### Arua

Arua, a northern district county of Uganda, is near the largest refugee base in Uganda, due to the influx of Sudanese and Congolese refugees, making our ministry in that region very strategic and far reaching.

The team invested their time, skill, and knowledge in 33 leaders who came from different denominations and all four programs of action were faithfully fulfilled.

Discovery of the POSB had a profound impact on the Arua pastors. Many were glowing with newfound confidence in handling God's Word. Those who attended the training met with others in their monthly pastors' fellowship, and interest spread to others unable to attend. This led to LMW granting many requests from people asking to be gifted with the LMW App.

#### Kampala

Kampala is the capital and largest city of Uganda. Our primary ministry was to professional men in this area. These are members of Men's Fellowship/Fathers' Union of the Anglican Diocese of Kampala. The spiritual concerns for this group were predominantly life issues, family & home front matters, walking worthy of the Lord in all seasons of life, and being held accountable to God. The up-front request from Kampala is for training needs as relates to ministry of men in the church & society.