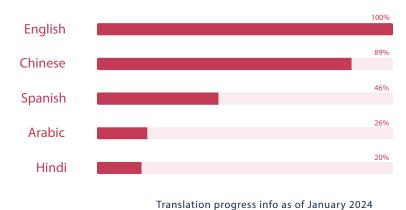

## All-Time Downloads

of LMW Resources on WeDevote digital platform in China

As of January 2024, we have 89% of our resources translated into Chinese and only half of our resources are available to download on WeDevote. We look forward to greater distribution as LMW Resources in Chinese serve as a foundational aid to so many studying God's word in China and as the POSB Chinese translation is completed.

Translation progress info as of January 2024

## Translation Progress of the POSB